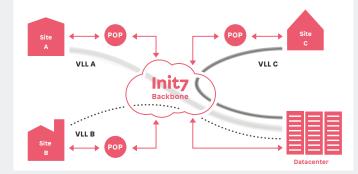

## Example

In the following example, three company sites and one datacenter are connected. The customer receives three VLL connections in star topology. The datacenter is defined as the main site.